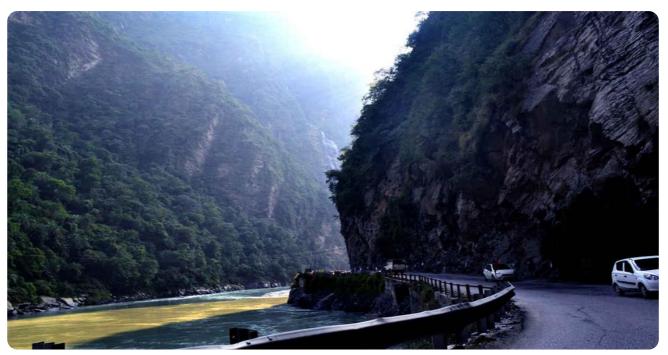

# **Day Wise Itinerary**

1 Day Wednesday, 21 August 2024

Chandigarh to Manali. (270.3 km / 06 Hrs.)

On arrival at Chandigarh, you will drive to Manali. On the way visit Sunder Nagar, Pandoh Dam, Hanogi Mata Temple, Kullu Valley and then head back to hotel for overnight.