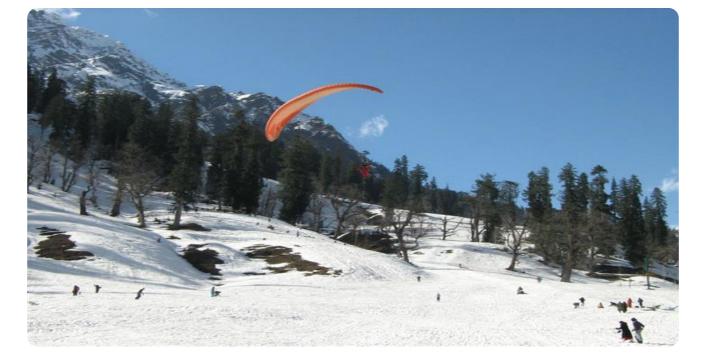

Friday, 23 August 2024

Manali

3 Day

After breakfast excursion to Solang Valley and then head back to hotel for overnight.

4 Day Saturday, 24 August 2024

**Manali to Shimla: (233.6 km / 6.30 Hrs.)** 

After breakfast check out from the hotel and drive to Shimla transfer to hotel and then head back to hotel for overnight.