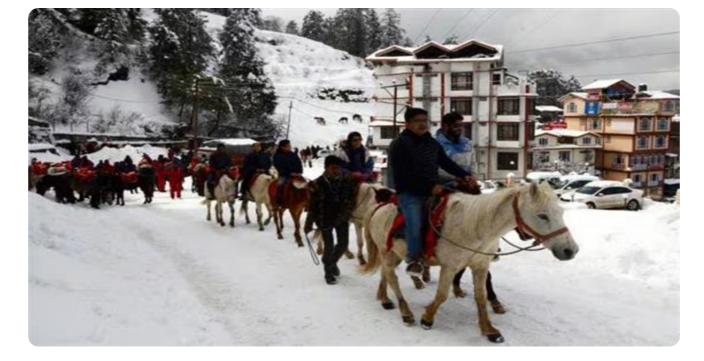

5 Day Sunday, 25 August 2024

**Shimla** 

After Breakfast Excursion to Kufri. Kufri is famous for its Himalayan National Park, Pony and Yak Ride and One can see the endless Himalayan Panorama from Kufri, after lunch sight-seeing of various places in and around. Shimla mosques built in (1830), Vice regal Lodge built in (1885), Christ Church built in (1844), The Gaiety Theatre- the first beauty contest of world was supposed to start (1887), The Grindlays Bank (1912)-the world-wide bank started by Robert Melville Grindlay, The Scandal Point and the famous Shopping Plaza of the North he Mall and then head back to hotel for overnight.