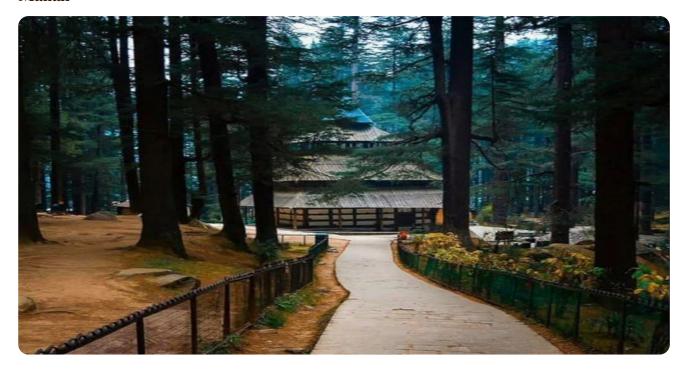

## Manali

After breakfast sightseeing of places in and around Manali, Like Hadimba temple, Manu temple, Vashisht Bath, Van Vihar and evening shopping at the local market and then head back to hotel for overnight.