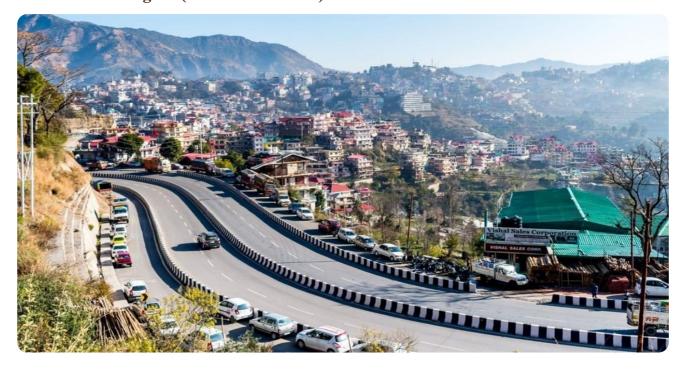

5 Day Sunday, 25 August 2024

**Shimla** 

After Breakfast Excursion to Kufri. Kufri is famous for its Himalayan National Park, Pony and Yak Ride and One can see the endless Himalayan Panorama from Kufri, after lunch sight-seeing of various places in and around. Shimla mosques built in (1830), Vice regal Lodge built in (1885), Christ Church built in (1844), The Gaiety Theatre- the first beauty contest of world was supposed to start (1887), The Grindlays Bank (1912)-the world-wide bank started by Robert Melville Grindlay, The Scandal Point and the famous Shopping Plaza of the North he Mall and then head back to hotel for overnight.

# Shimla to Chandigarh (110.8 km / 04 Hrs )

After breakfast drive from Shimla to Chandigarh. A drive-in time transfer to the Shimla to Railway Station/Airport.